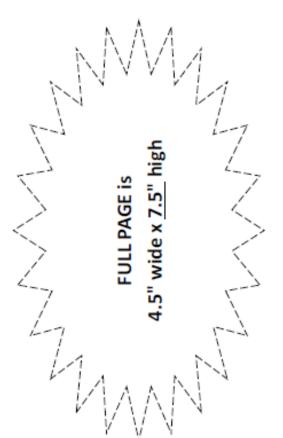

Return this original order with your check to: Open Book Theatre Company, 1621 West Road, Trenton, MI 48183 MAKE YOUR CHECK PAYABLE TO **OPEN BOOK THEATRE COMPANY** 

|                              | DIMENSIONS              | ORIENTATION | PRICING FOR       | PRICING FOR                              |
|------------------------------|-------------------------|-------------|-------------------|------------------------------------------|
|                              |                         |             | BLACK & WHITE     | COLOR                                    |
| Please CIRCLE all that apply | Season Sponsor          | portrait    |                   | Complimentary                            |
|                              | (Full Page color)       |             |                   | incl. all 5 shows                        |
|                              |                         |             |                   | with sponsorship (\$5000)                |
|                              | Show Sponsor            | portrait    |                   | Complimentary                            |
|                              | (Full Page color)       |             |                   | per show                                 |
|                              |                         |             |                   | with sponsorship (\$2500)                |
|                              | Full Page               | portrait    | \$300 per show    | \$500 per show                           |
|                              | 0                       |             | \$1200 per season | \$2000 per season                        |
|                              | 4.5" wide x 7.5" high   |             |                   | _                                        |
| 누                            | Half Page               | landscape   | \$150 per show    | \$250 per show                           |
| a                            | (Horizontal only)       |             | \$600 per season  | \$1000 per season                        |
| CLE                          | 4.5" wide x 3.75" high  |             | _                 | -                                        |
|                              | Quarter Page            | landscape   | \$75 per show     | \$125 per show                           |
| = =                          | Horizontal              | -           | \$300 per season  | \$500 per season                         |
| Please (                     | 4.5" wide x 1.8" high   |             | •                 |                                          |
|                              | Quarter Page            | portrait    | \$75 per show     | \$125 per show                           |
|                              | Vertical                |             | \$300 per season  | \$500 per season                         |
|                              | 2.25"wide x 3.75" high  |             | _                 | -                                        |
|                              | Ad on tickets           | portrait    |                   | \$600 – season                           |
|                              | 4.5" wide x 1.8" high   | _           |                   | Only 3 spots available!                  |
|                              |                         | _           |                   | \$100 per show                           |
|                              | Restaurant website link |             |                   | \$400 per season                         |
|                              |                         |             |                   | (\$50/\$200 with purchase of program ad) |

# **OPEN BOOK THEATRE COMPANY — ADVERTISING SIZES**

PLEASE SUBMIT AD IN HIGH RESOLUTION SCALABLE JPEG (.jpg) or PING (.png) format.

If you send .pdf format, please

embed all fonts in the file. Thank you.