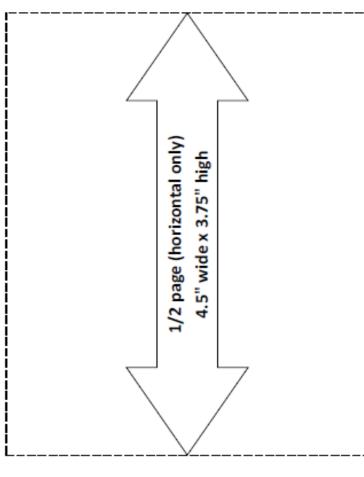

Return this original order with your check to: Open Book Theatre Company, 1621 West Road, Trenton, MI 48183 MAKE YOUR CHECK PAYABLE TO **OPEN BOOK THEATRE COMPANY** 

|                              | DIMENSIONS              | ORIENTATION | PRICING FOR       | PRICING FOR                              |
|------------------------------|-------------------------|-------------|-------------------|------------------------------------------|
|                              |                         |             | BLACK & WHITE     | COLOR                                    |
| Please CIRCLE all that apply | Season Sponsor          | portrait    |                   | Complimentary                            |
|                              | (Full Page color)       |             |                   | incl. all 5 shows                        |
|                              |                         |             |                   | with sponsorship (\$5000)                |
|                              | Show Sponsor            | portrait    |                   | Complimentary                            |
|                              | (Full Page color)       |             |                   | per show                                 |
|                              |                         |             |                   | with sponsorship (\$2500)                |
|                              | Full Page               | portrait    | \$300 per show    | \$500 per show                           |
|                              | 0                       |             | \$1200 per season | \$2000 per season                        |
|                              | 4.5" wide x 7.5" high   |             |                   | _                                        |
| 누                            | Half Page               | landscape   | \$150 per show    | \$250 per show                           |
| a                            | (Horizontal only)       |             | \$600 per season  | \$1000 per season                        |
| CLE                          | 4.5" wide x 3.75" high  |             | _                 | -                                        |
|                              | Quarter Page            | landscape   | \$75 per show     | \$125 per show                           |
| = =                          | Horizontal              | -           | \$300 per season  | \$500 per season                         |
| Please (                     | 4.5" wide x 1.8" high   |             | •                 |                                          |
|                              | Quarter Page            | portrait    | \$75 per show     | \$125 per show                           |
|                              | Vertical                |             | \$300 per season  | \$500 per season                         |
|                              | 2.25"wide x 3.75" high  |             | _                 | -                                        |
|                              | Ad on tickets           | portrait    |                   | \$600 – season                           |
|                              | 4.5" wide x 1.8" high   | _           |                   | Only 3 spots available!                  |
|                              |                         | _           |                   | \$100 per show                           |
|                              | Restaurant website link |             |                   | \$400 per season                         |
|                              |                         |             |                   | (\$50/\$200 with purchase of program ad) |

# **OPEN BOOK THEATRE COMPANY — ADVERTISING SIZES**

PLEASE SUBMIT AD IN HIGH RESOLUTION SCALABLE JPEG (.jpg) or PING (.png) format.

If you send .pdf format, please

embed all fonts in the file. Thank you.