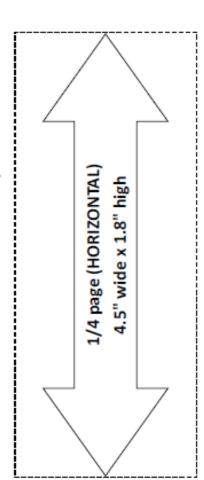

Return this original order with your check to: Open Book Theatre Company, 1621 West Road, Trenton, MI 48183 MAKE YOUR CHECK PAYABLE TO **OPEN BOOK THEATRE COMPANY** 

|                              | DIMENSIONS              | ORIENTATION | PRICING FOR       | PRICING FOR                              |
|------------------------------|-------------------------|-------------|-------------------|------------------------------------------|
|                              |                         |             | BLACK & WHITE     | COLOR                                    |
| Please CIRCLE all that apply | Season Sponsor          | portrait    |                   | Complimentary                            |
|                              | (Full Page color)       |             |                   | incl. all 5 shows                        |
|                              |                         |             |                   | with sponsorship (\$5000)                |
|                              | Show Sponsor            | portrait    |                   | Complimentary                            |
|                              | (Full Page color)       |             |                   | per show                                 |
|                              |                         |             |                   | with sponsorship (\$2500)                |
|                              | Full Page               | portrait    | \$300 per show    | \$500 per show                           |
|                              | 0                       |             | \$1200 per season | \$2000 per season                        |
|                              | 4.5" wide x 7.5" high   |             |                   | _                                        |
| 누                            | Half Page               | landscape   | \$150 per show    | \$250 per show                           |
| a                            | (Horizontal only)       |             | \$600 per season  | \$1000 per season                        |
| CLE                          | 4.5" wide x 3.75" high  |             | _                 | -                                        |
|                              | Quarter Page            | landscape   | \$75 per show     | \$125 per show                           |
| = =                          | Horizontal              | -           | \$300 per season  | \$500 per season                         |
| Please (                     | 4.5" wide x 1.8" high   |             | •                 |                                          |
|                              | Quarter Page            | portrait    | \$75 per show     | \$125 per show                           |
|                              | Vertical                |             | \$300 per season  | \$500 per season                         |
|                              | 2.25"wide x 3.75" high  |             | _                 | -                                        |
|                              | Ad on tickets           | portrait    |                   | \$600 – season                           |
|                              | 4.5" wide x 1.8" high   | _           |                   | Only 3 spots available!                  |
|                              |                         | _           |                   | \$100 per show                           |
|                              | Restaurant website link |             |                   | \$400 per season                         |
|                              |                         |             |                   | (\$50/\$200 with purchase of program ad) |

# **OPEN BOOK THEATRE COMPANY — ADVERTISING SIZES**

PLEASE SUBMIT AD IN HIGH RESOLUTION SCALABLE JPEG (.jpg) or PING (.png) format.

If you send .pdf format, please

embed all fonts in the file. Thank you.